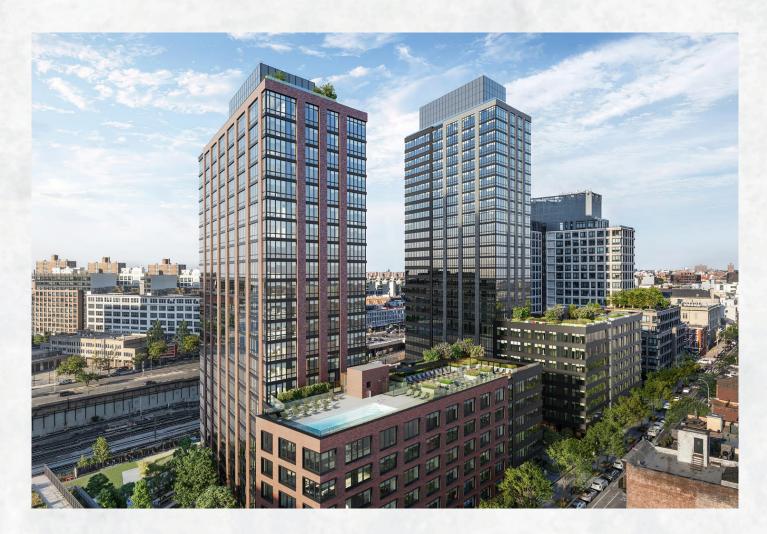

# **Background**

Pacific Park is a two-tower, mixed-use project with 798 residential units anchored by roughly 60,000 square feet of public green space and 29,000 square feet of outdoor amenities for residents.